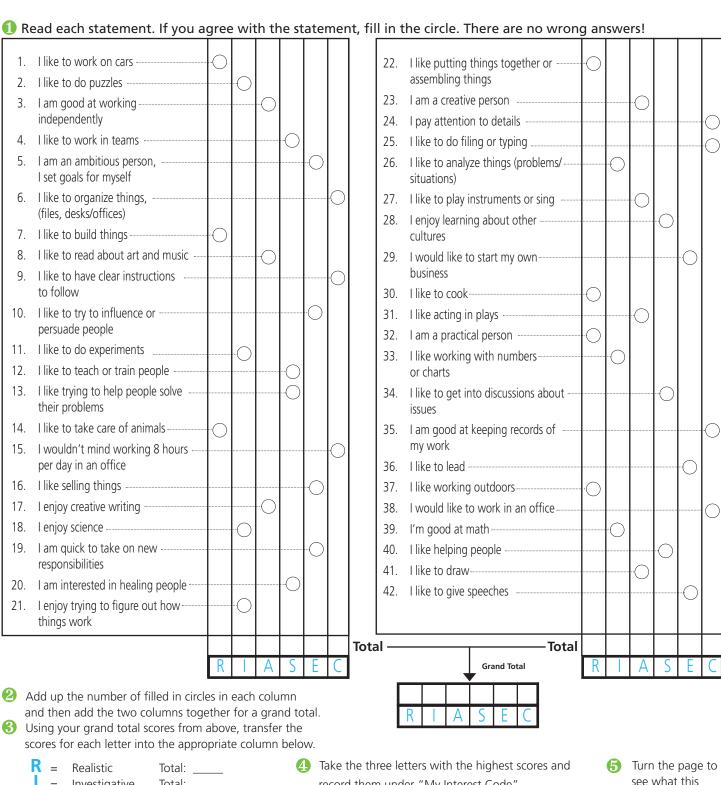

#### Instructions:

1. Start by allowing your students to take the RIASEC Test.

**2.** After the students have determined there top 2 letters, let them use that information to explore career opportunities. Great places to start are:

# THE RIASEC TEST

= Investigative

= Enterprising

= Conventional

= Artistic

= Social

Total: \_\_\_\_\_

Total: \_\_\_\_\_

Total: \_\_\_\_\_

Total: Total: \_\_\_\_

Follow these easy steps to see where your interests are.

record them under "My Interest Code".

MY INTEREST CODE

means!

# RESULTS OF THE RIASEC TEST